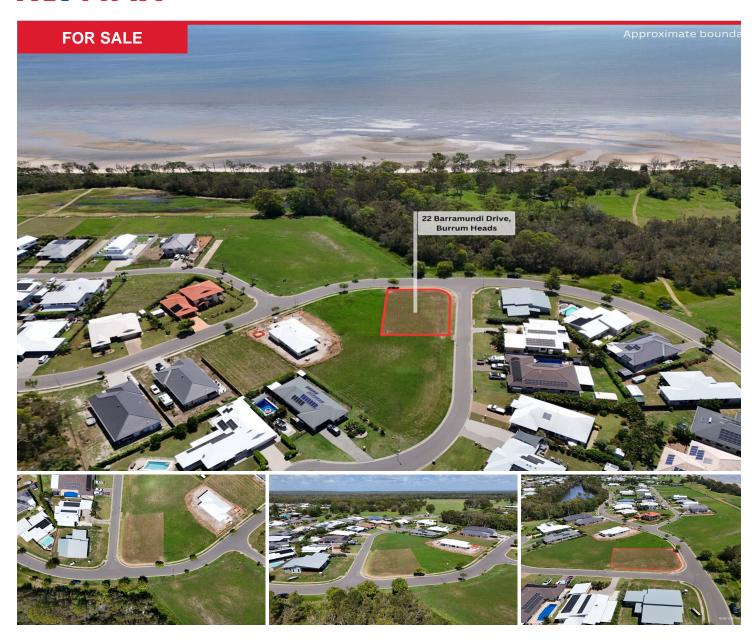

## 22 Barramundi Drive, Burrum Heads

Close to the beach, this 800m2 corner allotment is the perfect place to build your dream home.

22 Barramundi Drive is just a short drive to the thriving township of Burrum Heads, which has ample amenities some of which include, public boat ramps, a Chemist, local bakery, Fuel station, and much more.

800m2 Allotment

Short stroll to the beach

Approx 4-minute drive to the township of Burrum Heads.

**Approx 25-minute drive to Hervey Bay** 

Covenants available upon request

This is your chance to secure your piece of paradise, call Corrie and Rachel for more